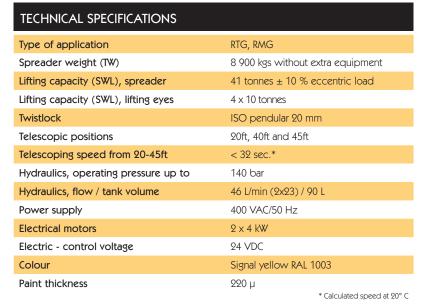

## Spreader Model 8215 is a telescopic top spreader for handling of laden ISO containers up to 41 tonnes. 8215 is designed for mounting on Rail Mounted (RMG) or Rubber Tyred Gantry (RTG) cranes.

The strong and basic concept offers distinct advantages, such as two parallel telescopic beams, assuring max overlap. The beam sections are dimensioned to absorb not only the vertical, but also the very considerable horizontal forces.

#### TWISTLOCK SYSTEM

The twistlock system is manufactured in a very rugged design and well proven since many years. 8215 has hardened, penduling ISO quick exchange twistlocks, hydraulically activated with electrical and mechanical interlocking against faulty locking and unlocking.

#### TELESCOPING SYSTEM

Telescoping is powered by one hydraulic cylinder in each beam.

#### HYDRAULIC SYSTEM

Double electric motors and pump assemblies assure simultaneous telescoping of both beams. The spreader can be operated with one electric motor and pump.

#### CONTROL AND PROTECTION SYSTEM

The control voltage on the spreader is always converted to 24V DC for safety and reliability. Electrical systems monitor the state of the spreader at all times.

Indicator lights advise the operator when the spreader is correctly seated, locked or not locked. Each signal is a precondition for the important protection functions of the spreader, such as twistlock activation, telescoping and lift interrupt.