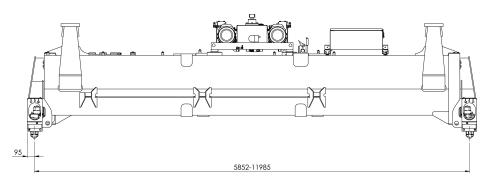

## Spreader Model 8215 is a telescopic top spreader for handling of laden ISO containers up to 41 tonnes. 8215 is designed for mounting on Rail Mounted (RMG) or Rubber Tyred Gantry (RTG) cranes.

The strong and basic concept offers distinct advantages, such as two parallel telescopic beams, assuring max overlap. The beam sections are dimensioned to absorb not only the vertical, but also the very considerable horizontal forces.

#### TWISTLOCK SYSTEM

The twistlock system is manufactured in a very rugged design and well proven since many years. 8215 has hardened, penduling ISO quick exchange twistlocks, hydraulically activated with electrical and mechanical interlocking against faulty locking and unlocking.

#### TELESCOPING SYSTEM

Telescoping is powered by one hydraulic cylinder in each beam.