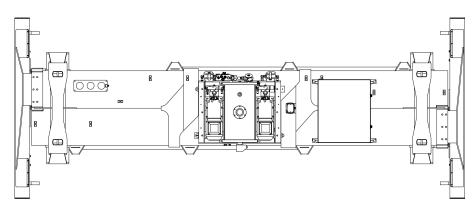

#### Standard supply includes:

- Mounting arrangement to fit crane
- Mechanical Pile Slope (MPS)
- Four pendular ISO twistlocks
- Lifting eyes near twistlocks
- Hydraulic telescoping
- Solenoid valves for all hydraulic functions
- Electrical and mechanical twistlock protection and indication system
- Electric telescoping protection system
- Lift interrupt signal
- LED-indication lights

## Spreader Model 8215 is a telescopic top spreader for handling of laden ISO containers up to 41 tonnes. 8215 is designed for mounting on Rail Mounted (RMG) or Rubber Tyred Gantry (RTG) cranes.

The strong and basic concept offers distinct advantages, such as two parallel telescopic beams, assuring max overlap. The beam sections are dimensioned to absorb not only the vertical, but also the very considerable horizontal forces.